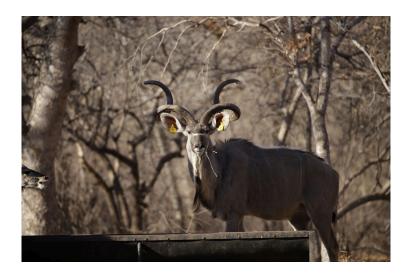

### Kudu (PrinceGrace, Yellow 5)

#### Measurement Results

Expected accuracy: NaN%

| Measurement Type | Result (mm)        | Result (inches) |
|------------------|--------------------|-----------------|
| Tip to tip       | 795mm              | 31 & 2/8"       |
| Left horn        | $1665 \mathrm{mm}$ | 65 & 5/8"       |
| Right horn       | $1674\mathrm{mm}$  | 65 & 7/8"       |